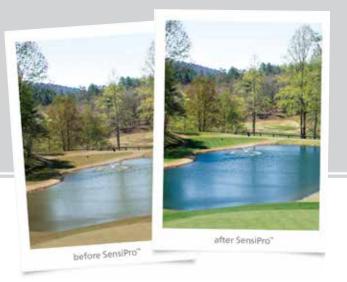

## SENSIPRO™ POND COLORANTS ARE PROPRIETARY, RAPID-DISPERSION FORMULATIONS THAT ENHANCE WATER'S NATURAL BEAUTY

: Contrast lush green turf with a deep blue, a dramatic mirror-like black, or calming aqua color:

SensiPro™ Blue

SensiPro™ Black

SensiPro™ Ocean Blue

- : Suggested use rates will vary with each product; retain use rate records as a reference for future
- : Treated water may be used for irrigation, aquaculture, and recreational purposes, including swimming and fishing
- : Will not stain or harm waterfowl, fish, or livestock
- : Use in contained bodies of water only
- : Custom blends, private labeling, and package designs available by request